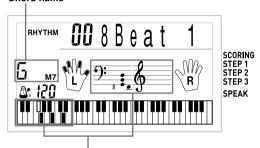

### NOTE.

- "00 8 Beat 1" is the initial default rhythm setting whenever you turn on keyboard power.
- You can also increment the displayed rhythm number by pressing [+] and decrement it by pressing [-].
- Accompaniment sounds (chords, bass, etc.) do not sound while a metronome rhythm (No. 95 to 99: 0, 2, 3, 4, 6) is being used, even if the POWER/MODE switch setting is "CASIO CHORD" or "FINGERED". Because of this, you should set the POWER/MODE switch to "NORMAL" when using a metronome rhythm.

### Note Pitch

The key you should press lights on the on-screen keyboard guide, while the actual pitch of the note appears in the display's staff notation area. The fingers you should use to play the notes are also shown on the display.

### Note Length

The key stays lit on the on-screen keyboard guide for as long as the note should be sustained. The staff notation and fingerings also remain on the display for the length of the note.

#### **Next Note**

An on-screen keyboard guide key flashes to indicate the next note to be played, while a number appears on the display near the finger you should use to play the next note.